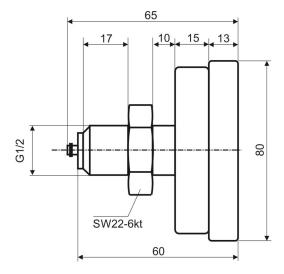

Dimensions in mm

SUKU Druck- und Temperaturmesstechnik GmbH

Garnsdorfer Hauptstraße 109 • 09244 Lichtenau / Sachsen - GERMANY Tel.:+49 37208 / 2717 • Fax:+49 37208 / 61713 • contact@suku.de • www.suku.de