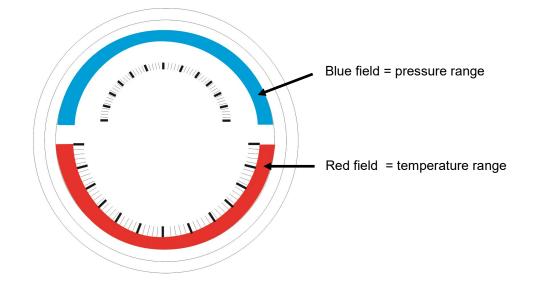

| Туре                | 4971                                                                                             | Options          |
|---------------------|--------------------------------------------------------------------------------------------------|------------------|
| Nominal size        | 80                                                                                               |                  |
| Symbol              |                                                                                                  |                  |
| Accuracy class      | Pressure class 1,6<br>Temperature classe 2,0                                                     |                  |
| Ranges              | 0 4 bar / 0120°C<br>0 6 bar / 0120°C<br>010 bar / 0120°C<br>016 bar / 0120°C<br>016 bar / 0160°C | More on request  |
| Application         | Constant load:3/4 x end of scale valueAlternating load:2/3 x end of scale value                  |                  |
| Case                | Sheet steel, black                                                                               |                  |
| Ring                | Slip ring, brass chromium –plated                                                                |                  |
| Pressure connection | Brass, G1/2                                                                                      | Other on request |
| Connection position | centric back                                                                                     | radial bottom    |
| Movement            | CuZn alloy                                                                                       |                  |
| Measuring element   | Bronze, thermobimetal                                                                            |                  |
| Window              | Flat instrument glass                                                                            | Glass            |
| Dial                | Aluminium white, lettering black, red and blue marking                                           | Special scale    |
| Pointer             | Aluminium black                                                                                  | Red mark pointer |
| Plain stem length   | 50 mm                                                                                            |                  |
| Temperatures        | Medium: Tmax 60°C<br>Ambient: -40°C - Tmax 3/4 of full scale value                               |                  |
| Weight              | approx. 0,300 kg                                                                                 |                  |