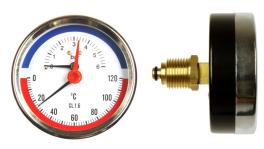

## COMBINED PRESSURE AND TEMPERATURE GAUGE

## Nominal Diameter 80 Connection brass Connection position centric back

Good value combined instrument for pressure and temperature measuring. The gauges have an automatic closing valve that makes it possible to exchange the combined pressure and temperature gauge without emtying the heating system.